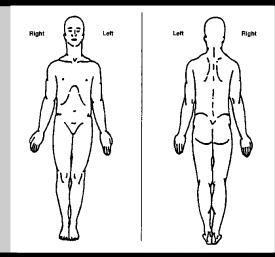

1. Yes 2. No

2. On the diagram, shade in the areas where you feel pain. Put an X on the area that hurts the most.

3. Please rate your pain by circling the one number that best describes your pain at its worst in the last 24 hours.